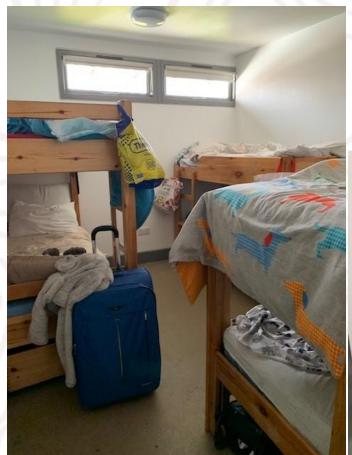

## Do NOT require lunch

Dormitories – sleep 6-8 Ensuite bathrooms

No food in dormitories

Snacks – zip-lock bag - named